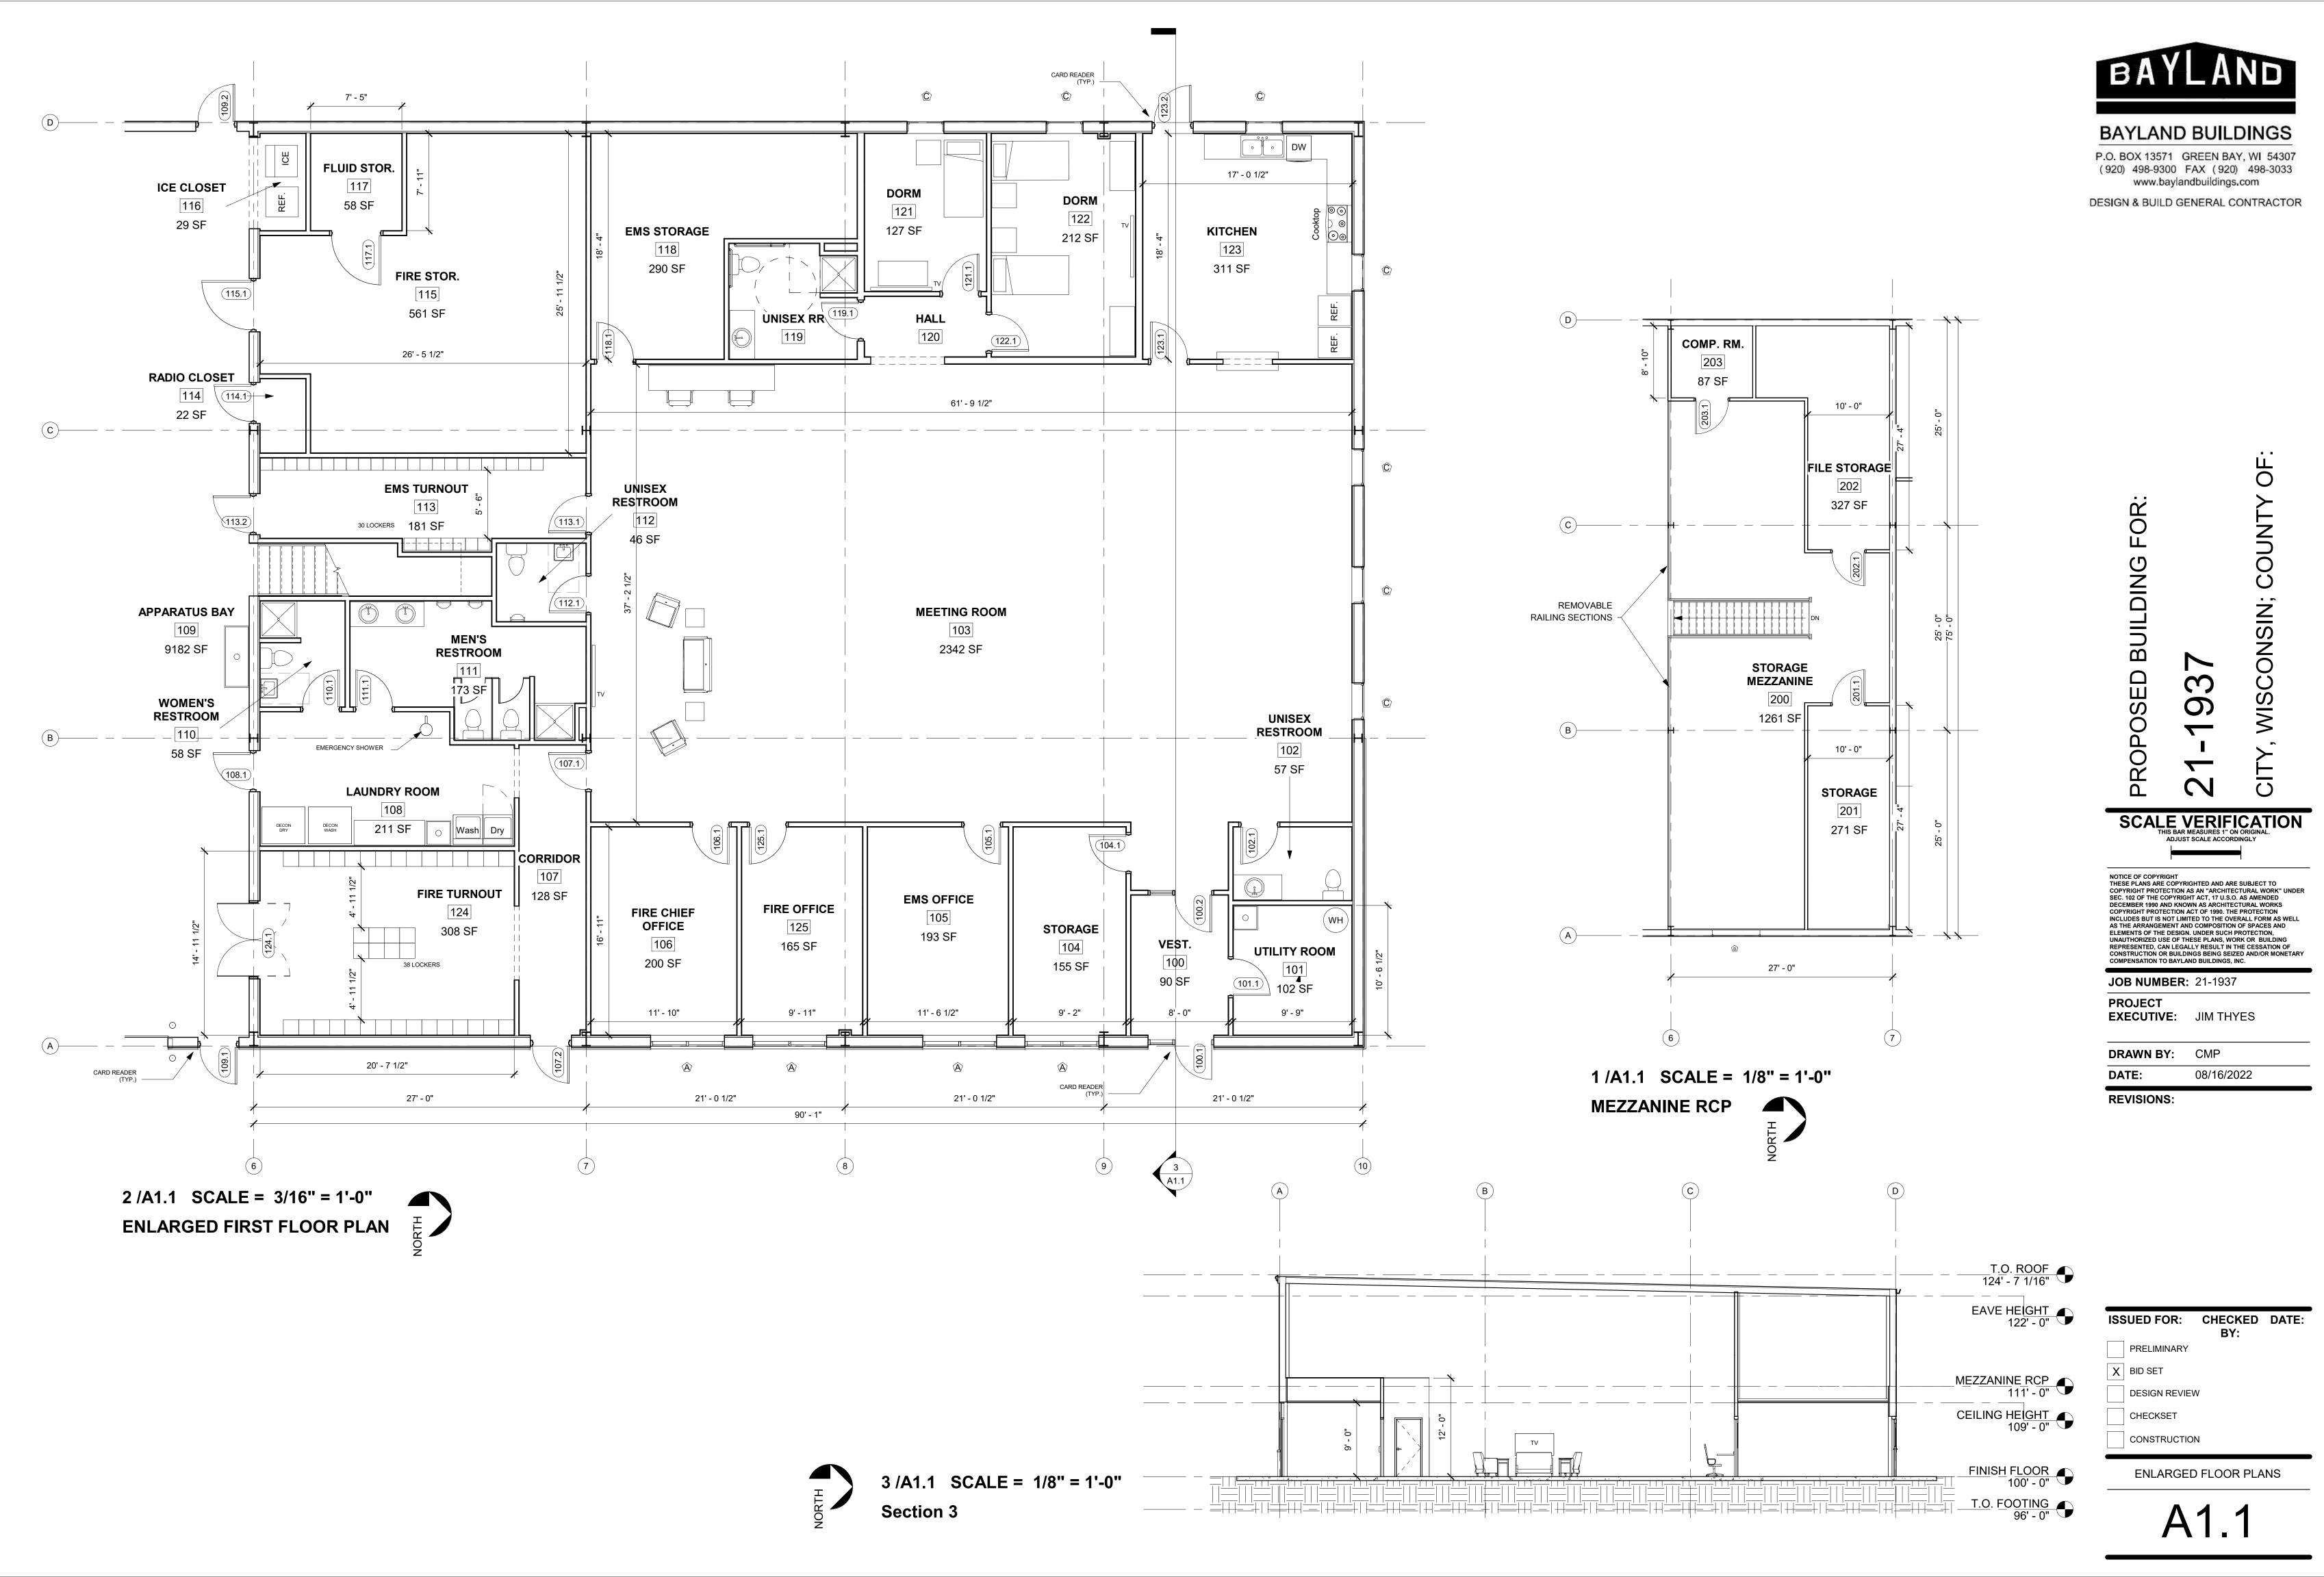

JOB NUMBER: 21-1937
PROJECT

**EXECUTIVE**: JIM THYES

 DRAWN BY:
 CMP

 DATE:
 03/24/2023

REVISIONS:

ISSUED FOR: CHECKED DATE:
BY:
PRELIMINARY

X BID SET

DESIGN REVIEW

CONSTRUCTION

SITE PLAN

C1.0

3/16/2022 9:38:45

A1.0

8/16/2022 9:38:47